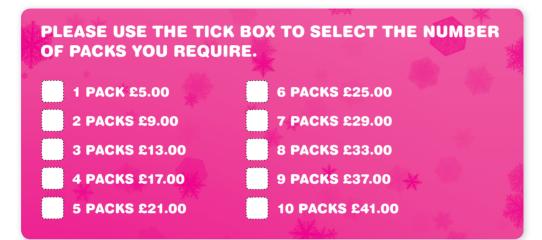

Your child's sample Christmas card is enclosed. Packs of 12 cards (with envelopes) are available to you at £5.00 for the first pack, subsequent packs are priced at £4.00 each. Each pack that is sold raises £1.00 for school funds.